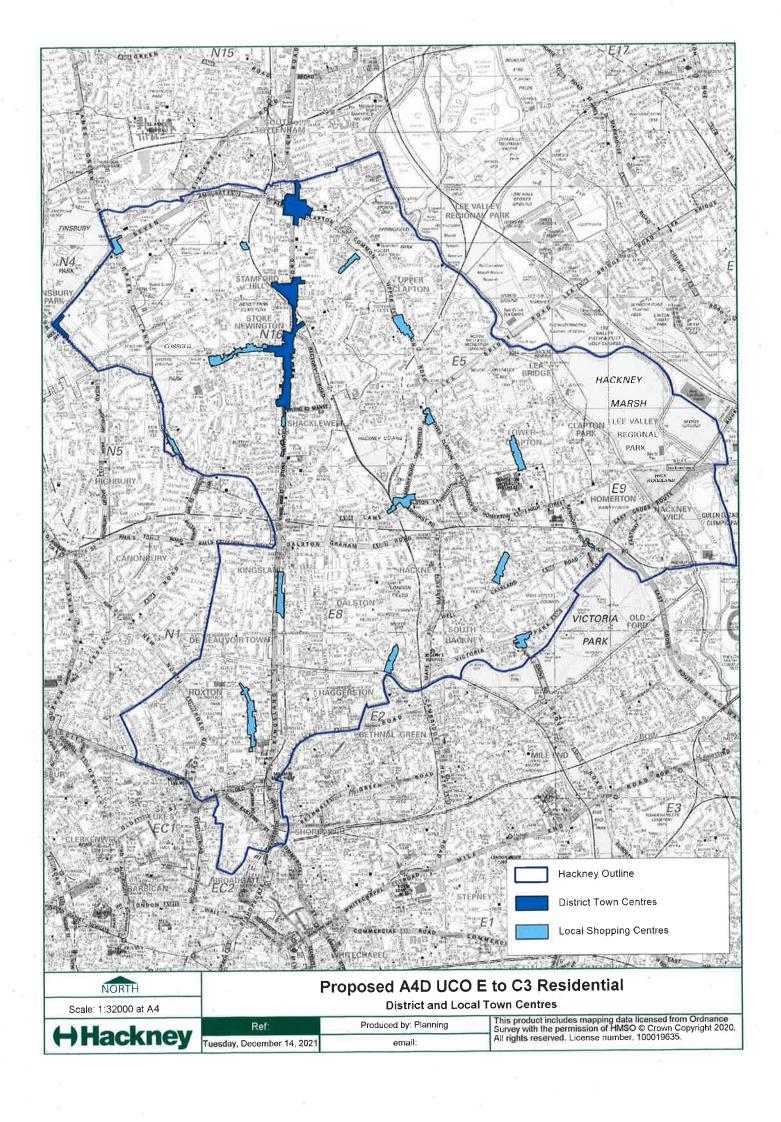

## **SCHEDULE 2**

The land shown shaded in light blue and the land shown shaded in dark blue on the attached plan being the Council's District Centres and Local Shopping Centres, namely:

- Stoke Newington District Centre;
- Finsbury Park District Centre;
- Stamford Hill District Centre;
- Broadway Market Local Shopping Centre;
- Chatsworth Road Local Shopping Centre;
- Dunsmure Road Local Shopping Centre;
- Green Lanes Local Shopping Centre;

- Hackney Downs Local Shopping Centre;
- Hoxton Street Local Shopping Centre;
- Kingsland Road Local Shopping Centre;
- Lauriston Road Local Shopping Centre;
- Lower Clapton Road Local Shopping Centre;
- Manor House Local Shopping Centre;
- Oldhill Street Local Shopping Centre;
- Stoke Newington Church Street Local Shopping Centre;
- Stoke Newington Road Local Shopping Centre;
- Upper Clapton Road Local Shopping Centre;
- Well Street Local Shopping Centre; and
- Wick Road Local Shopping Centre.